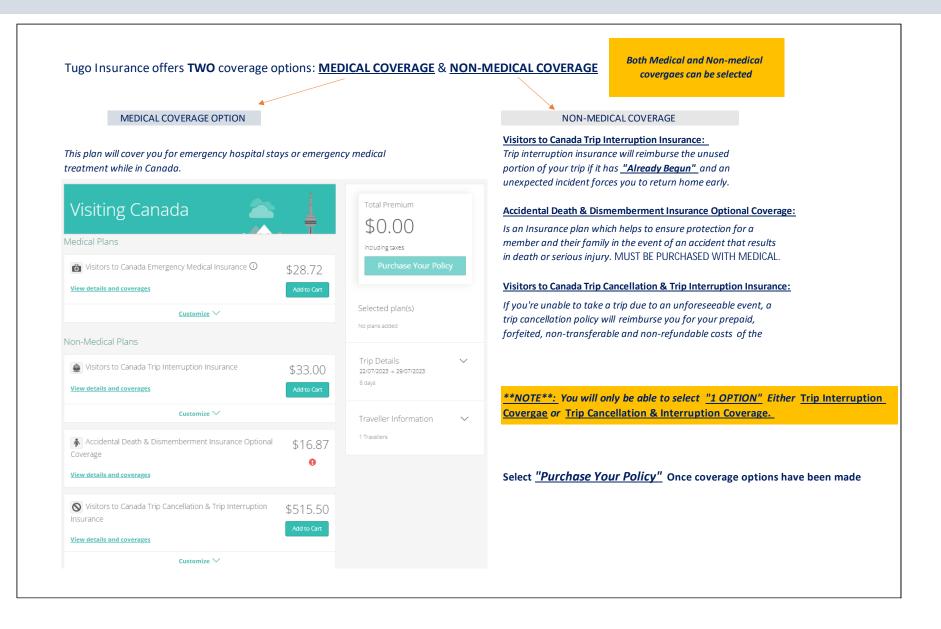

|  |  |
|                            | Traveller info Add Travellers            | ARRIVAL DATE: Date that you arrive in Canada                                                       |  |  |
|                            | Get a Quote                              | TRIP COST: Cost / Traveler * Max value per person \$100,000<br>* Enter the total cost of the trip* |  |  |
|                            |                                          | Iraveler Info: Traveler Information (Given Name & Birth date)                                      |  |  |
| Click Select "GET A QUOTE" |                                          |                                                                                                    |  |  |





## **STEP 3: CHOOSING YOUR COVERAGE**







## **STEP 4: COMPLETE YOUR PURCHASE**







### **STEP 5: REVIEW TERMS & AGREEMENT AND PAYMENT**

| Terms & Agreement                              | 4       |                         | Final Step to complete your Travel Health / Medical Coverage; Review the Terms & Agreements, you will be prompted to select <u>"I Agree"</u> at the bottom to continue. |  |
|------------------------------------------------|---------|-------------------------|-------------------------------------------------------------------------------------------------------------------------------------------------------------------------|--|
| Payment details                                |         |                         |