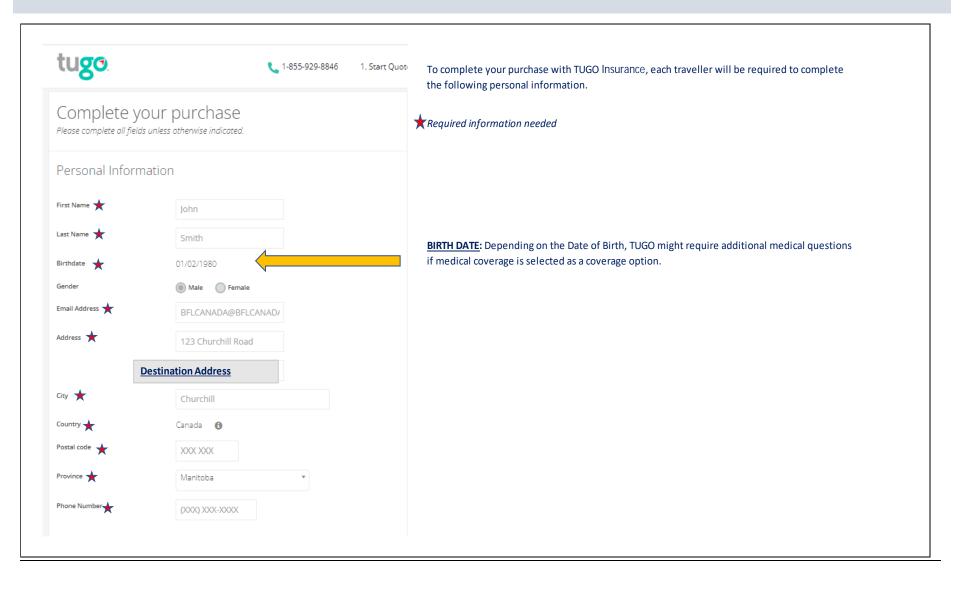

| Traveller info Add Travellers            | ARRIVAL DATE: Date that you arrive in Canada                                                       |  |  |
|                            | Get a Quote                              | TRIP COST: Cost / Traveler * Max value per person \$100,000<br>* Enter the total cost of the trip* |  |  |
|                            |                                          | Iraveler Info: Traveler Information (Given Name & Birth date)                                      |  |  |
| Click Select "GET A QUOTE" |                                          |                                                                                                    |  |  |





## **STEP 3: CHOOSING YOUR COVERAGE**







## **STEP 4: COMPLETE YOUR PURCHASE**







### **STEP 5: REVIEW TERMS & AGREEMENT AND PAYMENT**

| Terms & Agreement                              | 4       |                         | Final Step to complete your Travel Health / Medical Coverage; Review the Terms & Agreements, you will be prompted to select <u>"I Agree"</u> at the bottom to continue. |  |
|------------------------------------------------|---------|-------------------------|-------------------------------------------------------------------------------------------------------------------------------------------------------------------------|--|
| Payment details                                |         |                         |