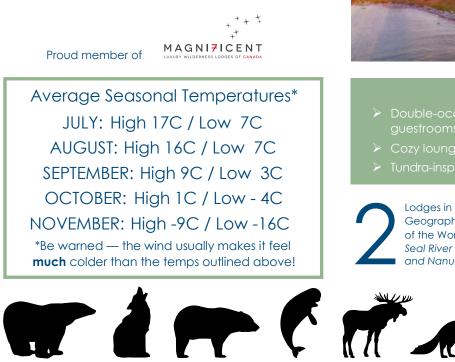

## Ground level polar bear viewing from MARCH to NOVEMBER

POLAR BEARS

Seal River Heritage Lodge (60 km north)

Nanuk Polar Bear Lodge (250 km south)

**Dymond Lake Ecolodge** (30 km north of Churchill)